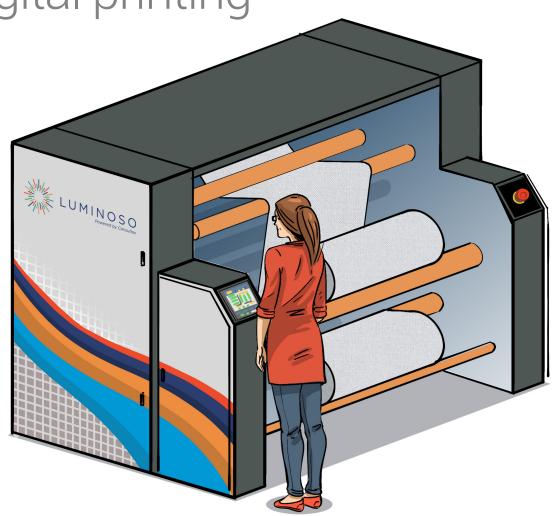

## **USER FRIENDLY**

Easy to use / Responsive / Flexible. Luminoso is designed for short runs

## **ENGINEERING**

Luminoso provides a solution that works seamlessly with your digital printing process and fabric design.

Powered by Consultex, the pretreatment spray system sets the perfect canvas for your custom designs, rendering them true to form when applied to the fabric.