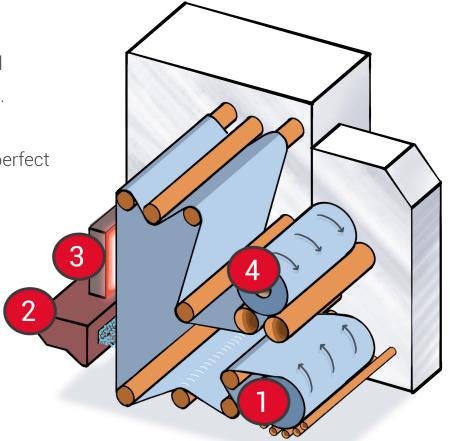

- 2. Spray Module
- 3. Drying Module
- 4. Treated Fabric

Consultex Rotor Sprayer

- Small footprint
- Easy operation via touchscreen controls
- Fast-response in-house preparation
- Eliminate outsourced pre-treatment
- Cost effective machinery for short runs
- Industry 4.0 ready